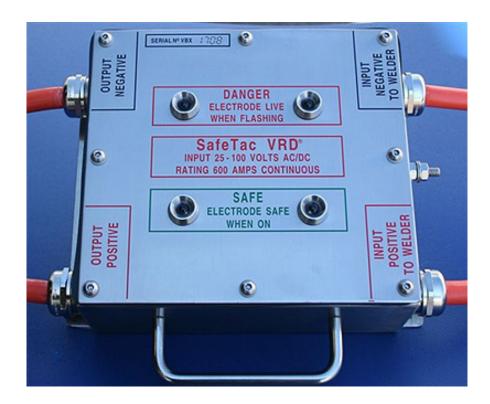

## SafeTac External Portable GPSS6 (600 AMP)

## (Tested For Gouging)

- Fully tested and approved for AC/DC Gouging
- Input volts 20 to 130 Volts AC/DC + reverse polarity DC
- Rated at 600 Amps at 100% duty cycle
- 1 meter 95mm2 input and output cables
- Constructed from 304 S/S
  - "Ó-Ring" led seals
  - "O" Ring sealed chromed brass cable glands
- Turn off resistance 20 to 150 Ohms / turn on less than 200 Ohms
- VRD turn on time .3 seconds programmable to 5 seconds
- Reduced output volts approximately 12 VDC
- Warranty 2 Year RTB
- N.A.T.A. tested
- Can be permanently mounted using 8mm tamperproof bolts
- No effect on welding machines duty cycle Or weld characteristics

Height: 105mm Width: 220mm Length: 320mm Weight: 11.5kgs Shipping dimensions: 420mm x 280mm x 180mm x 12.6 kgs

www.safetac.com.au