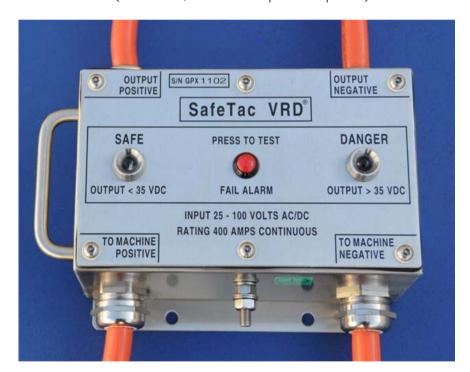

## SafeTac External Portable GPSS4 (400 AMP)

Suits welders 100 to 400 AMP AC/DC

- Input volts 20 to 130 Volts AC/DC + reverse polarity DC
- Rated at 400 amps at 100% duty cycle
- 1 meter 95mm2 input and output Cables
- Fitted with 500 amp mech connectors
- Constructed from 304 S/S
  - "Ó-Ring" Led Seals
  - "O" Ring sealed chromed brass cable glands
- Turn off resistance 20 to 150 Ohms / Turn on greater than 200 Ohms
- VRD turn on time .3 seconds programmable to 5 seconds
- Reduced output volts approximately 12 VDC
- Warranty 1 Year RTB
- N.A.T.A. Tested
- Can be permanently mounted using 8mm tamperproof bolts
- No effect on welding machines duty cycle or weld characteristics
- Built in fail alarm test (Visual, Audible upon request)