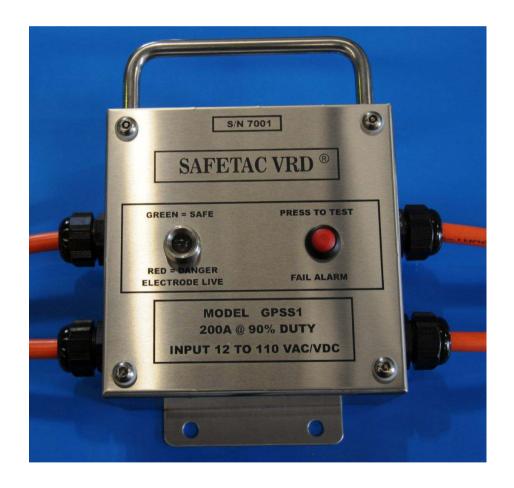

## SafeTac External Portable GPSS1 (200 AMP)

Suits welders 20 to 200 AMP AC/DC

- Input volts 12 to 110 Volts AC/DC + reverse polarity DC
- Rated at 200 amps at 90% duty cycle
- 1 meter 25mm2 input and output Cables
- Constructed from 304 S/S
- Turn off resistance 20 to 150 Ohms / Turn on greater than 200 Ohms
- VRD turn on time .3 seconds programmable to 5 seconds
- Reduced output volts approximately 12 VDC
- Warranty 1 Year RTB
- N.A.T.A. Tested
- Can be permanently mounted using 8mm tamperproof bolts
- No effect on welding machines duty cycle or weld characteristics
- Built in fail alarm test (Visual, Audible upon request)

Height: 90mm Width: 150mm Length: 150mm Weight: 3.3Kgs

www.safetac.com.au