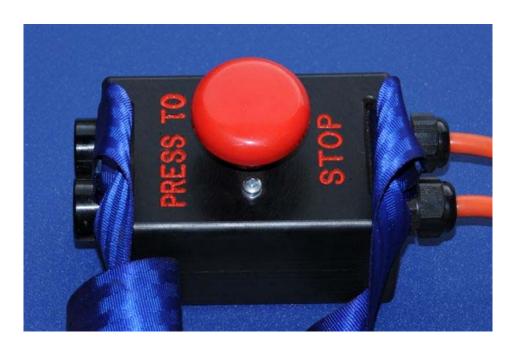

## SafeTac Portable 200 Amp DM1-2 Deadman Switch

DM1-1 (Single pole 300 amps) suit's inverters fitted with large dinse output plugs DM1-2 (Dual pole 200 amps) suit's inverters with small dinse output plugs

- The DM1-2 is a dual pole (Both leads for total isolation) inline emergency isolation switch
- Isolation is achieved by pressing down on large red button
- Rated 200 amps 100% duty cycle
- Designed for use on Inverter welders fitted with small dinse plugs up to 200 amp rating.
- May also be used to isolate Lincoln LN25 work lead prior to connection or repositioning.
- Constructed from UV stabilized UHMPE
- 1 Metre x 25mm2 input leads output is via dinse plugs
- Fitted With .5 Metre x 50mm carry strap
- Warranty 1 Year RTB