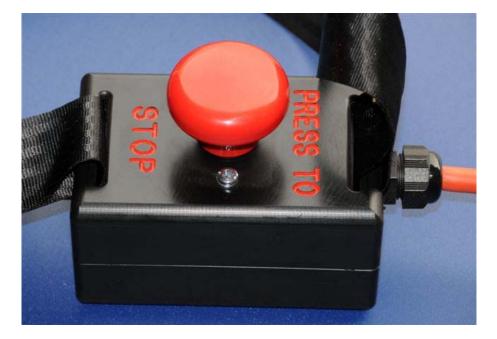

## DM1 – 1 (Single pole 300 amps) suit's Inverters fitted with large dinse output plugs

DM1-2 (Dual pole 200 amps) suit's Inverters with small dinse output plugs

- The DM-1 is a single pole inline emergency isolation switch
- Isolation is achieved by pressing down on large red button
- Rated 320 Amps 60% Duty Cycle
- Designed for use on inverter welders fitted with large dinse plugs up to 300 Amp Rating.
- May also be used to isolate Lincoln LN25 work lead prior to connection or repositioning.
- Constructed from UV stabilized UHMPE
- 1 Metre x 35mm2 input & output leads
- Fitted with .5 Metre x 50mm carry strap
- Warranty 1 Year RTB