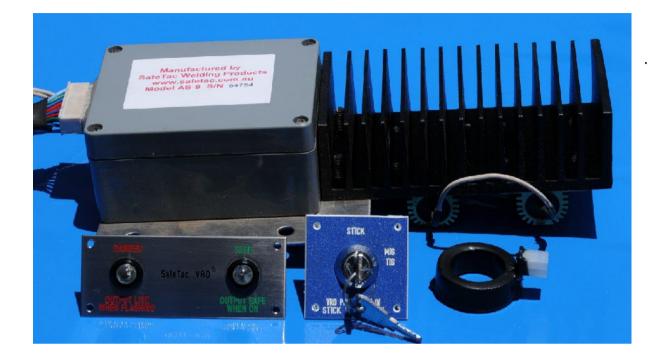

## SafeTac AS - 9 Programmable Internal DC VRD

## Suits Lincoln 400AS - 50 , SAM 400 & 500AS - 50 Note : For older 400AS or 500AS use UM1 - AB

Replaces older AS-7, AS - 8 VRD with programmable VRD turn on time AS - 9 has replaceable external switching device rather than replace entire VRD in the event of switching device failure.

Control power input 10 to 32 VDC (From Ignition circuit)

Drops voltage only (To around 25 VDC) resulting in fast full current starts & Automatic Voltage Sensing wire feeder operation .

VRD Turn on time : 300Ms (Programmable)

Indication : Green Low OCV VRD on Red or Flashing red high OCV.

Shipping package : Length : Width : Height : Weight : Kilo